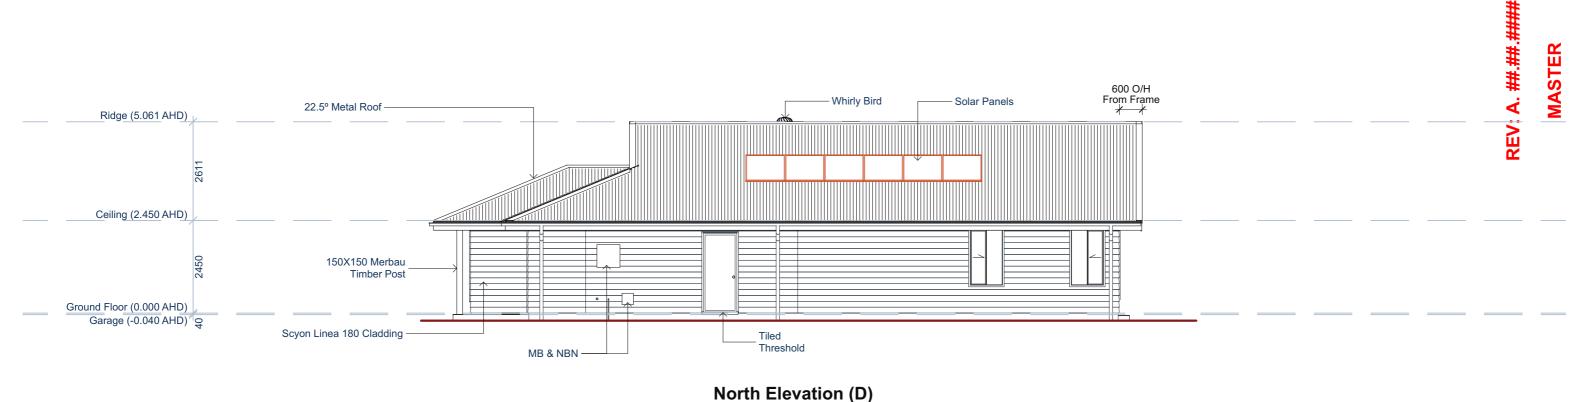

© 2021 Allam Homes Pty Ltd. DO NOT SCALE OFF ARCHITECTURAL DRAWINGS

WARNING: ALL DRAWINGS TO BE READ IN CONJUNCTION WITH DETAILS. ALL DISCREPANCIES TO BE REPORTED TO DESIGN OFFICE PRIOR TO CONSTRUCTION (ALLAM DESIGN DEPARTMENT) ON (02) 4702 5960 SITE INSTRUCTIONS Elevation C/D **MYRTLE PLUS-7 DG** 1:100 CAE Allam Homes Pty Ltd ACN 003 798 883 BLN 28701.C Ph 02 47322422 Fx 02 47211811 Lot ### Street name Classic MONTERE **Lifestyle COMMUNITIES** HOUSE: 0 01.07.20 A. ##.####.V22 1MY7101000 **Job no.** Suburb (Estate) NSW

Suburb (Estate) NSW

| PV LAYOUT   |                                    |  |  |  |  |
|-------------|------------------------------------|--|--|--|--|
| SYSTEM SIZE | 2.49kW                             |  |  |  |  |
| PANELS      | (6) 415 W Panel (1762 x 1134 x 30) |  |  |  |  |