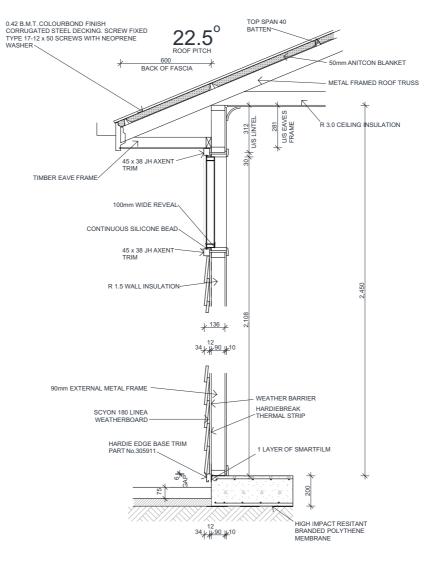

PERIMETER BEAM - HOUSE
TYPE B - FULL SCYLON LINEA 180 (16mm) WALL

© 2021 Allam Homes Pty Ltd. DO NOT SCALE OFF ARCHITECTURAL DRAWINGS

WITH FLAT CEILING

WARNING: ALL DRAWINGS TO BE READ IN CONJUNCTION WITH DETAILS. ALL DISCREPANCIES TO BE REPORTED TO DESIGN OFFICE PRIOR TO CONSTRUCTION (ALLAM DESIGN DEPARTMENT) ON (02) 4702 5960

TYPE B - FULL SCYON LINEA 180 (16mm) WALL

0

2021 Allam Homes Pty Ltd. DO NOT SCALE OFF ARCHITECTURAL DRAWINGS