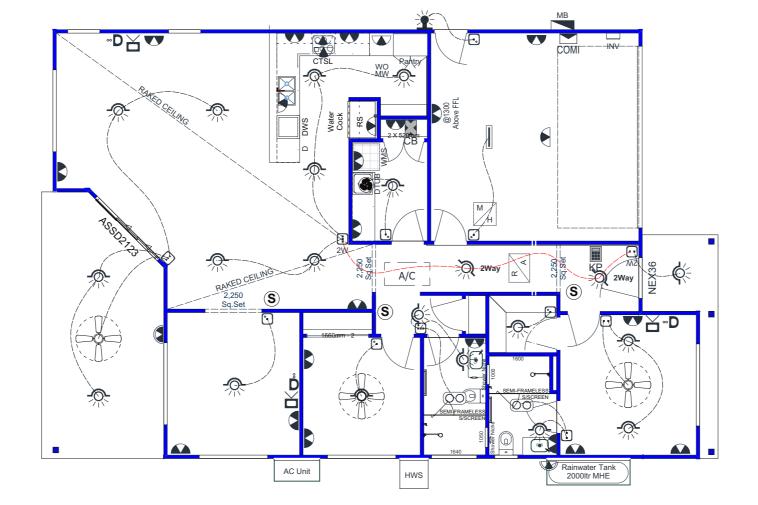

MYRTLE PLUS-7 DG
Last Amended
CAE
WEFER TO
REFER TO

Downlight LED

2W Denotes two way control

Internal Wall @ 1900

Light/Heat/Fan (Ducted To External)

External Wall @ 1900

Light Switch

■ LED Light

D Data Point @ 300 (above FL)

T.V. Point @ 300 (above FL)

Electric Hot Water System

**(S)** Smoke Alarm

Air-conditioner Fan Unit A/C

Meter Box

Internal COMS

Alarm Key Panel

Alarm Control Box

Single GPO

Double GPO

Single Ext GPO

Ceiling Fan

Ceiling Fan (Incorporated Light)

### General Notes: NCC Approval

- 1. All heights measured from the main floor level unless otherwise noted.
- 2. Light switches @ 1300mm above FFL wall mounted.
- 3. Top of Meter box to be 1900mm
- maximum above ground level. 4. Provide Smoke Alarms in accordance with NCCS Vol 2: Clause 3.7.5
- 5. Double GPO to meter box.

### **Electrical wiring**

The electrical wiring in a manufactured home must comply with the requirements of AS/NZS 3000:2000.

| GP            | O Height Tabl | е           |
|---------------|---------------|-------------|
| Room Location | Item          | Height (mm) |
| Kitchen       | GPO           | 1100        |
|               | REF           | 2050        |
|               | RH            | 1900        |
|               | DW            | 500         |
|               | MW            | 600/1200    |
| Laundry       | GPO           | 1300        |
| Bath/Ens/Pow  | GPO           | 1300        |
| Garage        | GPO           | 1200        |
|               | Roller Door   | 2000        |
|               | Panel Door    | Ceiling     |
| Other         | External GPO  | 1000        |
| Note:         |               |             |

All general room GPO's are to measure 300mm above main floor level unless