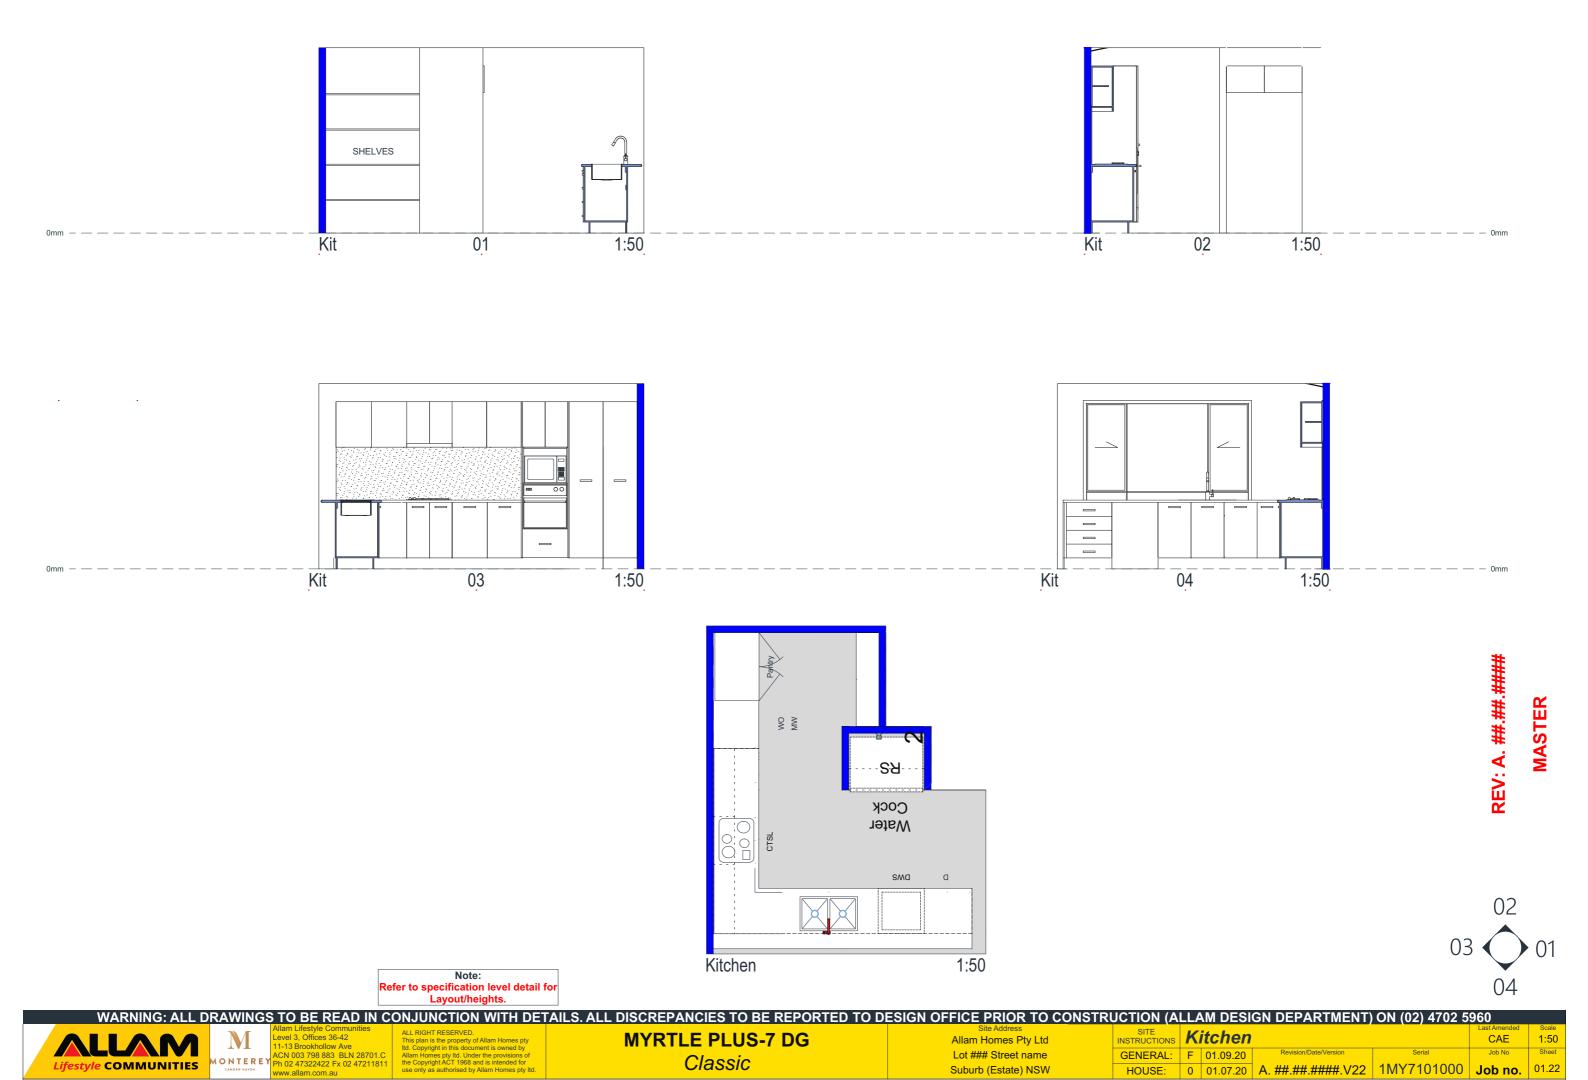

| Layout No: | Layout Name                | Rev |
|------------|----------------------------|-----|
| 01.1       | Cover Sheet                |     |
| 01.2       | Site                       |     |
| 01.3       | Ground Floor               |     |
| 01.4       | Elevation A/B              |     |
| 01.5       | Elevation C/D              |     |
| 01.6       | Section X/Y                |     |
| 01.7       | Site Analysis              |     |
| 01.8       | Fencing & Retaining Layout |     |
| 01.9       | Retaining Wall Details     |     |
| 01.10      | Waste & Drainage           |     |
| 01.11      | Slab Setout Ground         |     |
| 01.12      | Slab Details               |     |
| 01.13      | Sub Floor Ground           |     |
| 01.14      | Slab Relocation Plan       |     |
| 01.15      | Ground Floor Electrical    |     |
| 01.16      | Wall Section 1             |     |
| 01.17      | Associated Details 1       |     |
| 01.18      | Associated Details 2       |     |
| 01.19      | Tile Specification         |     |
| 01.20      | Ensuite - Laundry          |     |
| 01.21      | Bath                       |     |
| 01.22      | Kitchen                    |     |
| 01.23      | Colour Application         |     |
| 01.24      | Paint Application          |     |
| 01.25      | Colour Perspectives        |     |
| 01.26      | Landscape                  |     |
| 01.27      | Landscape Details          |     |
| 01.28      | Solar Panel Layout         |     |
| 01.29      | Furniture Layout           |     |
| 01.30      | WHS Plan                   |     |