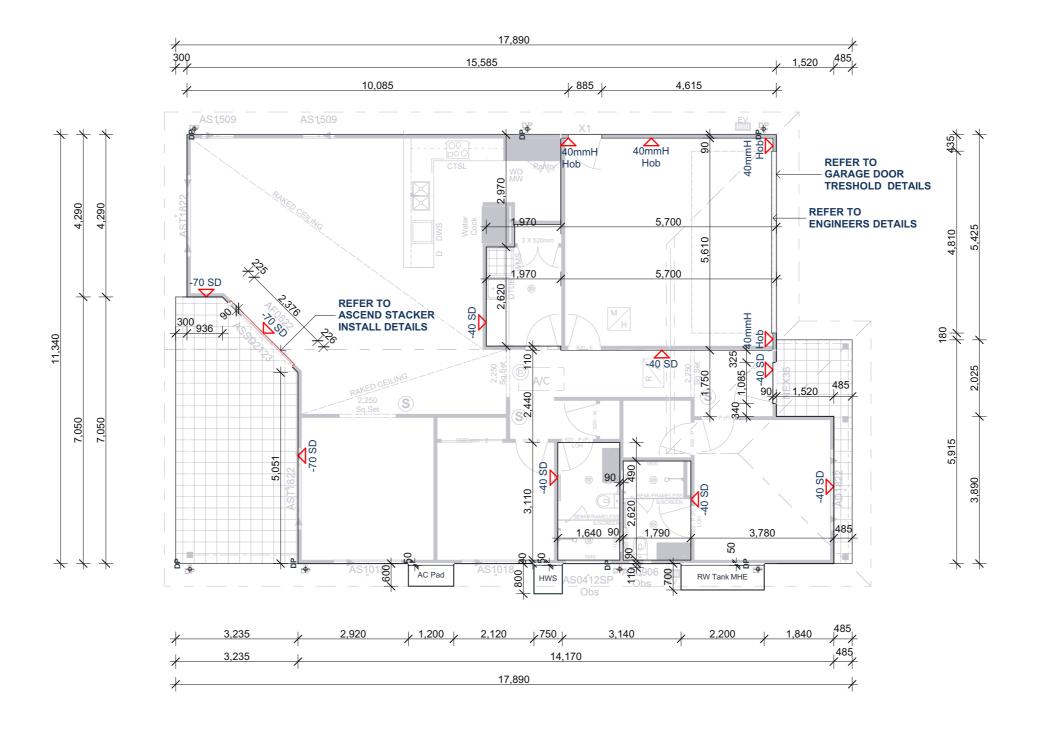

**General Notes:** 

Weather strips/seals to all exter

REV: A. ##.##.####

NOTE:

FLOOR AREAS ALFRESCO GARAGE 32.49 131.46 5.95 190.71 m²

OFFICE PRIOR TO CONSTRUCTION (ALLAM DESIGN DEPARTMENT) ON (02) 4702 5960 INSTRUCTIONS Ground Floor **MYRTLE PLUS-7 DG** CAE Allam Homes Pty Ltd Lot ### Street name Classic 0 01.07.20 A. ##.##.###.V22 1MY7101000 **Job no.** Suburb (Estate) NSW

NOTE: All Measurements Are Taken From External Edge Of Slab

| WARNING: ALL DRAWINGS TO BE READ IN CONJUNCTION WITH DETAILS. ALL DISCREPANCIES TO BE REPORTED TO DESIGN OFFICE PRIOR TO CONSTRUCTION (ALLAM DESIGN DEPARTMENT) ON (02) 4702 5960 |                                                               |                                  |                     |                       |            |                  |             |  |
|-----------------------------------------------------------------------------------------------------------------------------------------------------------------------------------|---------------------------------------------------------------|----------------------------------|---------------------|-----------------------|------------|------------------|-------------|--|
| Allam Lifestyle Communities Level 3, Offices 36-42 11-13 Brookhollow Ave  ALL RIGHT RESERVED This plan is the property Itd. Copyright in this docu                                | MYRTLE PLUS-7 DG                                              | Site Address Allam Homes Pty Ltd | SITE SIAD SE        | tout Ground           |            | Last Amended CAE | Scale 1:100 |  |
| 11-13 Brookhollow Ave ACN 003 798 883 BLN 28701.C Alam Homes pty lid. Unit the Congright ACT 1988                                                                                 | nent is owned by rithe provisions of dis intended for Classic | Lot ### Street name              | GENERAL: F 01.09.20 | Revision/Date/Version | Serial     | Job No           | Sheet       |  |
| Lifestyle COMMUNITIES  CARDEN MAYEN  WWW.allam.com.au  use only as authorised b                                                                                                   | Allam Homes pty ltd.                                          | Suburb (Estate) NSW              | HOUSE: 0 01.07.20   | A. ##.##.###.V22      | 1MY7101000 | Job no.          | 01.11       |  |

NOTE: GROUND FLOOR RUNNING DIMENSIONS FROM INSIDE OF EDGE BOARD TO & OF PENETRATION

NOTE: FIRST FLOOR
RUNNING DIMENSIONS FROM EXTERNAL
TIMBER FRAME/BRICKWORK TO Q OF
PENETRATION

WARNING: ALL DRAWINGS TO BE READ IN CONJUNCTION WITH DETAILS. ALL DISCREPANCIES TO BE REPORTED TO DESIGN OFFICE PRIOR TO CONSTRUCTION (ALLAM DESIGN DEPARTMENT) ON (02) 4702 5960