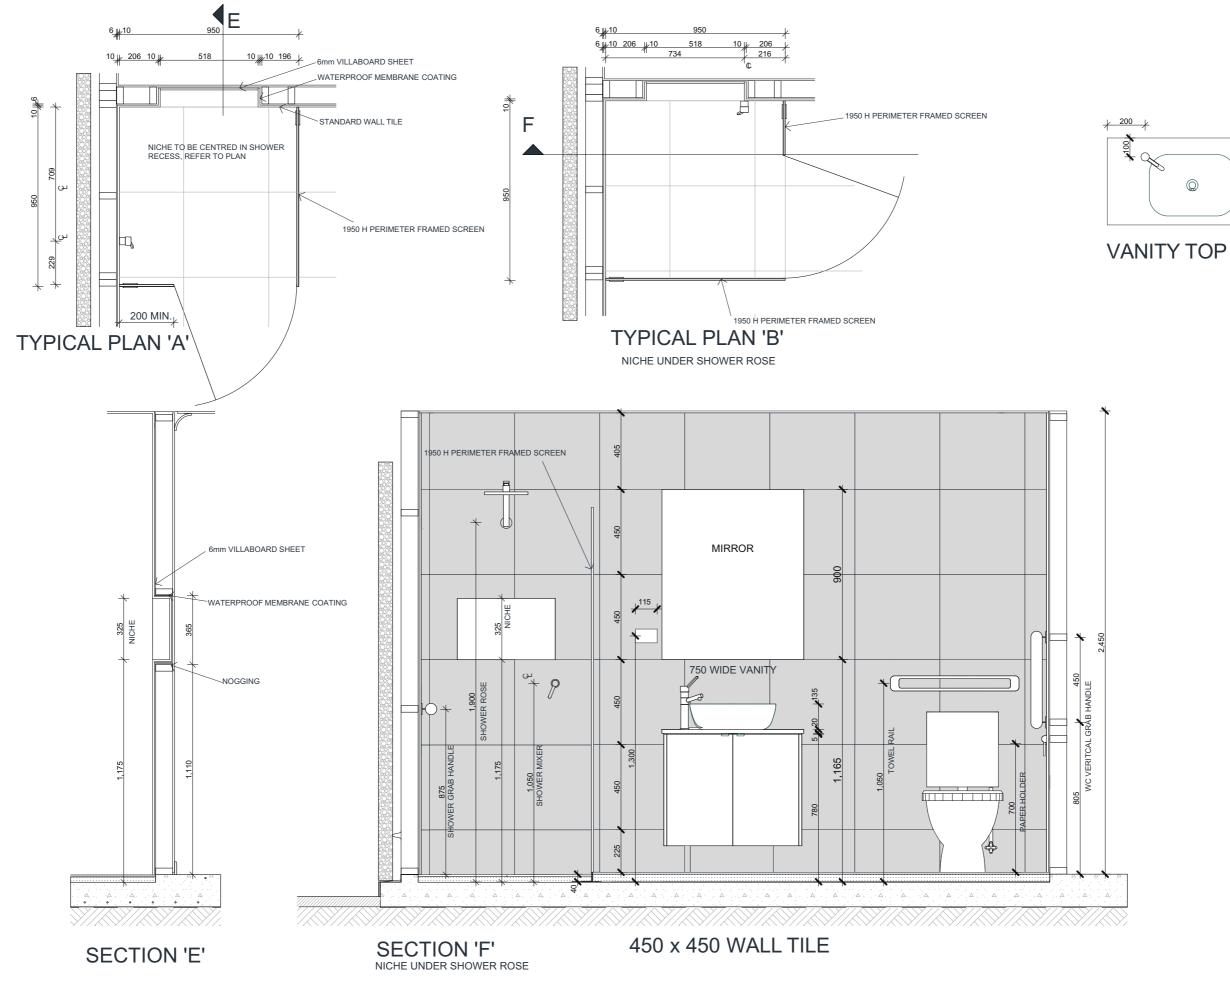

| Layout No: | Layout Name                | Rev |
|------------|----------------------------|-----|
| 01.1       | Cover Sheet                |     |
| 01.2       | Site                       |     |
| 01.3       | Ground Floor               |     |
| 01.4       | Elevation A/B              |     |
| 01.5       | Elevation C/D              |     |
| 01.6       | Section X/Y                |     |
| 01.7       | Site Analysis              |     |
| 01.8       | Fencing & Retaining Layout |     |
| 01.9       | Retaining Wall Details     |     |
| 01.10      | Waste & Drainage           |     |
| 01.11      | Slab Setout Ground         |     |
| 01.12      | Slab Details               |     |
| 01.13      | Sub Floor Ground           |     |
| 01.14      | Slab Relocation Plan       |     |
| 01.15      | Ground Floor Electrical    |     |
| 01.16      | Wall Section 1             |     |
| 01.17      | Associated Details 1       |     |
| 01.18      | Associated Details 2       |     |
| 01.19      | Tile Specification         |     |
| 01.20      | Ensuite - Laundry          |     |
| 01.21      | Bath                       |     |
| 01.22      | Kitchen                    |     |
| 01.23      | Colour Application         |     |
| 01.24      | Paint Application          |     |
| 01.25      | Colour Perspectives        |     |
| 01.26      | Landscape                  |     |
| 01.27      | Landscape Details          |     |
| 01.28      | Solar Panel Layout         |     |
| 01.29      | Furniture Layout           |     |
| 01.30      | WHS Plan                   |     |