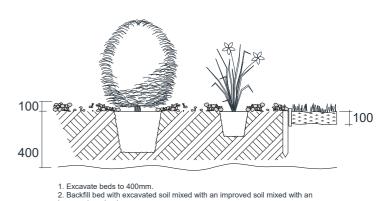

### PLANTED BEDS

## LANDSCAPE SPECIFICATIONS

TURF AREA

- Turf Underlay: 100mm thick layer of screened top soil

Kikuyu Turf

GARDEN AREA:

300mm thick layer of premium garden mix

75mm thick layer of 10mm pine bark mulch.

- Plants per site average:

2 x 25L pot size trees 20 x 300mm pot size plants

20 x 200mm pot size plants

15 x 140mm pot size plants.

Trees to be staked as required; all stakes shall be durable hardwood sharpened to a point at one end and free from knots and twists