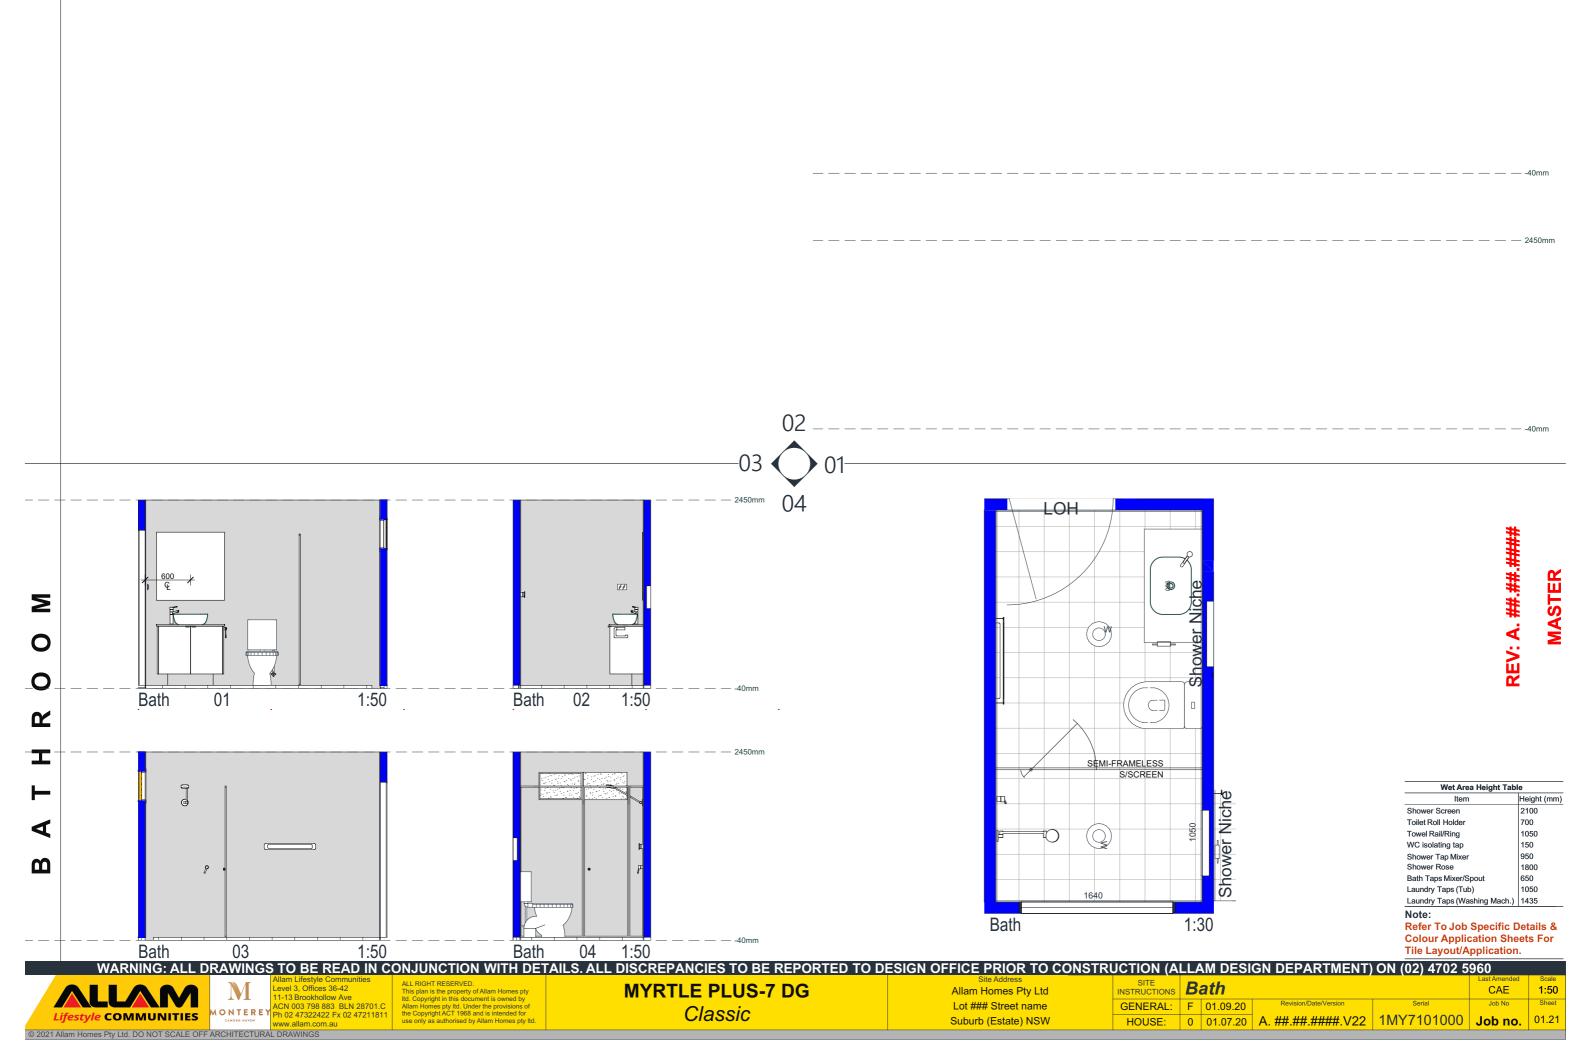

| Layout No: | Layout Name                | Rev |
|------------|----------------------------|-----|
| 01.1       | Cover Sheet                |     |
| 01.2       | Site                       |     |
| 01.3       | Ground Floor               |     |
| 01.4       | Elevation A/B              |     |
| 01.5       | Elevation C/D              |     |
| 01.6       | Section X/Y                |     |
| 01.7       | Site Analysis              |     |
| 01.8       | Fencing & Retaining Layout |     |
| 01.9       | Retaining Wall Details     |     |
| 01.10      | Waste & Drainage           |     |
| 01.11      | Slab Setout Ground         |     |
| 01.12      | Slab Details               |     |
| 01.13      | Sub Floor Ground           |     |
| 01.14      | Slab Relocation Plan       |     |
| 01.15      | Ground Floor Electrical    |     |
| 01.16      | Wall Section 1             |     |
| 01.17      | Associated Details 1       |     |
| 01.18      | Associated Details 2       |     |
| 01.19      | Tile Specification         |     |
| 01.20      | Ensuite - Laundry          |     |
| 01.21      | Bath                       |     |
| 01.22      | Kitchen                    |     |
| 01.23      | Colour Application         |     |
| 01.24      | Paint Application          |     |
| 01.25      | Colour Perspectives        |     |
| 01.26      | Landscape                  |     |
| 01.27      | Landscape Details          |     |
| 01.28      | Solar Panel Layout         |     |
| 01.29      | Furniture Layout           |     |
| 01.30      | WHS Plan                   |     |