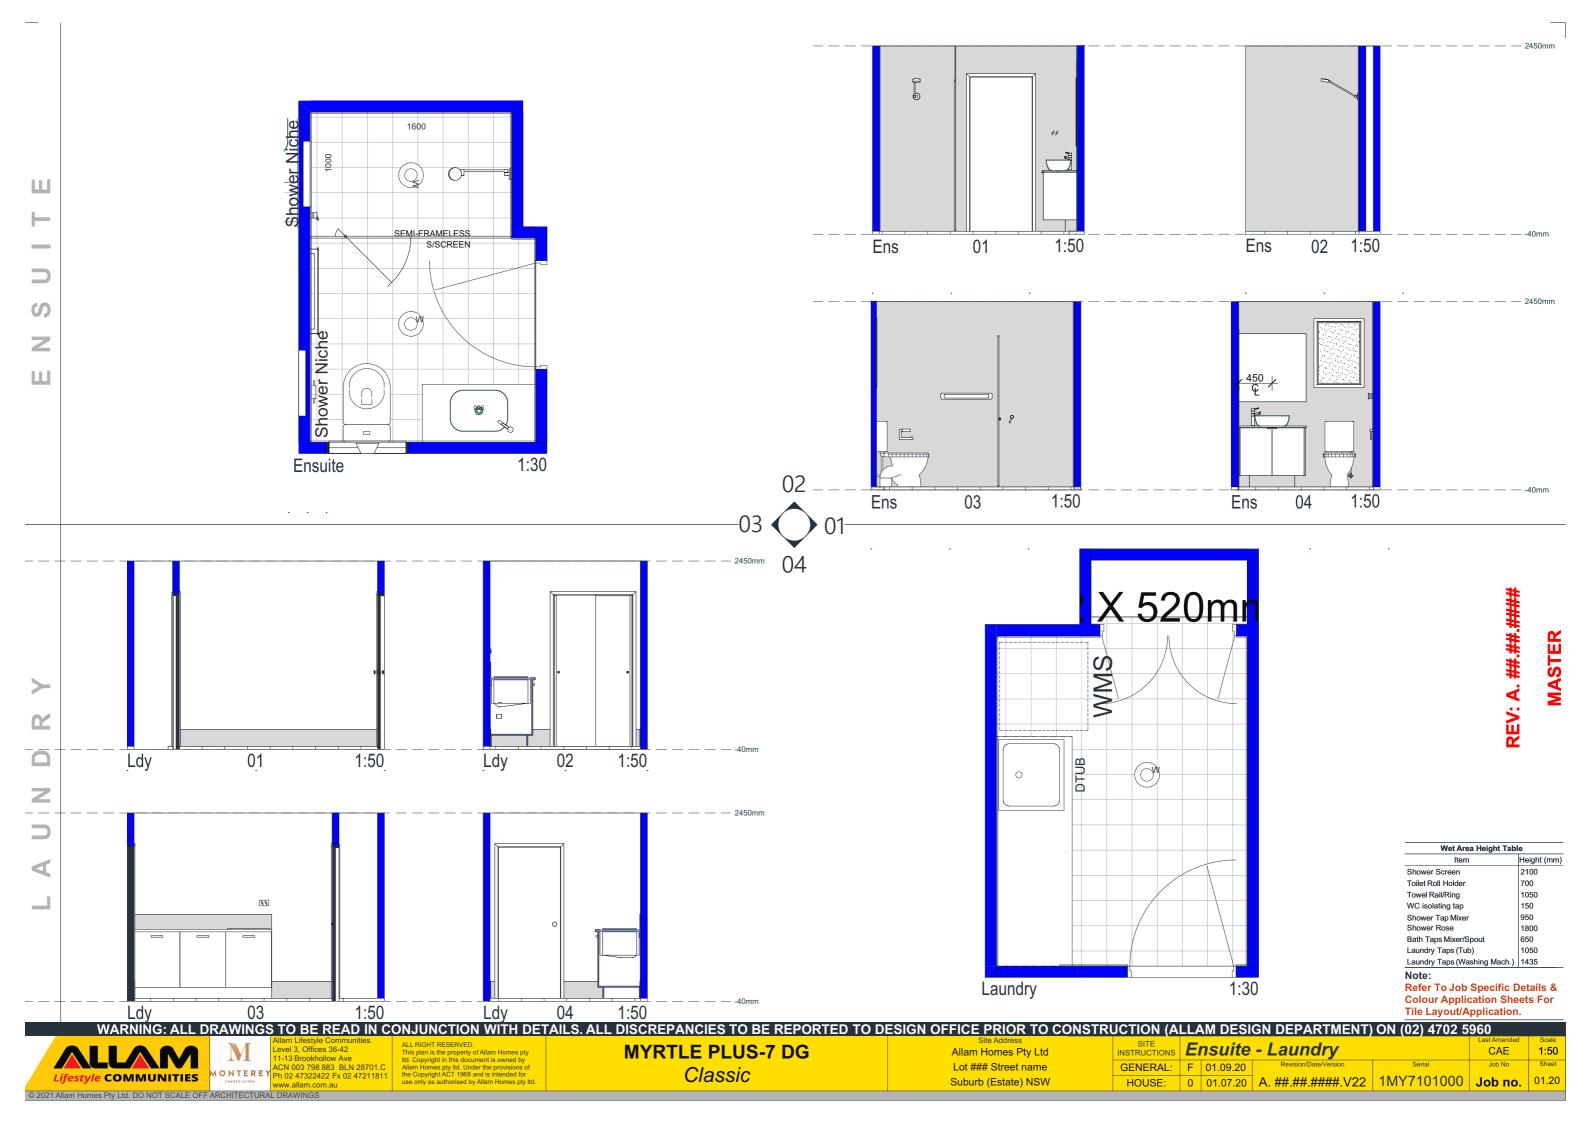

| Layout No: | Layout Name                | Rev |
|------------|----------------------------|-----|
| 01.1       | Cover Sheet                |     |
| 01.2       | Site                       |     |
| 01.3       | Ground Floor               |     |
| 01.4       | Elevation A/B              |     |
| 01.5       | Elevation C/D              |     |
| 01.6       | Section X/Y                |     |
| 01.7       | Site Analysis              |     |
| 01.8       | Fencing & Retaining Layout |     |
| 01.9       | Retaining Wall Details     |     |
| 01.10      | Waste & Drainage           |     |
| 01.11      | Slab Setout Ground         |     |
| 01.12      | Slab Details               |     |
| 01.13      | Sub Floor Ground           |     |
| 01.14      | Slab Relocation Plan       |     |
| 01.15      | Ground Floor Electrical    |     |
| 01.16      | Wall Section 1             |     |
| 01.17      | Associated Details 1       |     |
| 01.18      | Associated Details 2       |     |
| 01.19      | Tile Specification         |     |
| 01.20      | Ensuite - Laundry          |     |
| 01.21      | Bath                       |     |
| 01.22      | Kitchen                    |     |
| 01.23      | Colour Application         |     |
| 01.24      | Paint Application          |     |
| 01.25      | Colour Perspectives        |     |
| 01.26      | Landscape                  |     |
| 01.27      | Landscape Details          |     |
| 01.28      | Solar Panel Layout         |     |
| 01.29      | Furniture Layout           |     |
| 01.30      | WHS Plan                   |     |