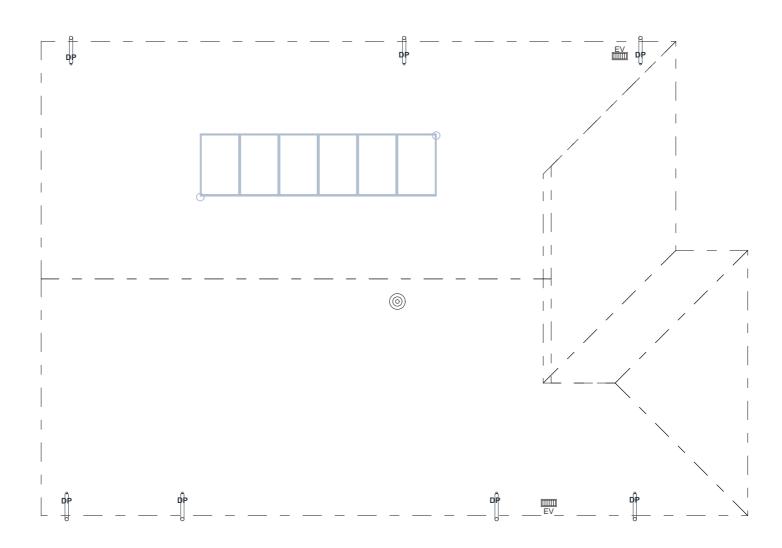

Suburb (Estate) NSW

| PV LAYOUT   |                                    |  |  |  |  |
|-------------|------------------------------------|--|--|--|--|
| SYSTEM SIZE | 2.49kW                             |  |  |  |  |
| PANELS      | (6) 415 W Panel (1762 x 1134 x 30) |  |  |  |  |