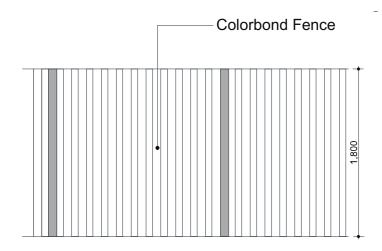

   Retaining Wall Where Required By Builder.
- Provide An Edgeboard Survey To Confirm The Position Of The Home & Finished Floor Levels.
   Provide 1800mm High Chain Wire Temporary Safety Fencing In Accordance With Work Cover Requirements Under The Occupational Health & Safety Act To All Unfenced Boundaries Including

NOTE: Gates to be made from same materials as fence. All fixings to be galvanised, trip latches fitted