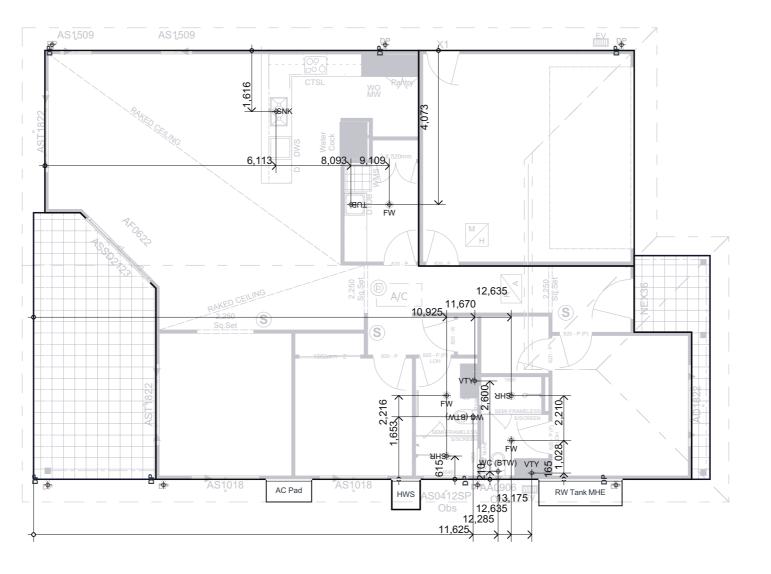

| WARNING: ALL DRAWINGS TO BE READ IN CONJUNCTION WITH DETAILS. ALL DISCREPANCIES TO BE REPORTED TO DESIGN OFFICE PRIOR TO CONSTRUCTION (ALLAM DESIGN DEPARTMENT) ON (02) 4702 5960 |                                                |                                                |                    |                     |              |            |                       |            |              |       |
|-----------------------------------------------------------------------------------------------------------------------------------------------------------------------------------|------------------------------------------------|------------------------------------------------|--------------------|---------------------|--------------|------------|-----------------------|------------|--------------|-------|
|                                                                                                                                                                                   | Allam Lifestyle Communities                    | ALL RIGHT RESERVED.                            | MVDTI E DI UO T DO | Site Address        | SITE         | 14/0040 0  | Drainage              |            | Last Amended | Scale |
|                                                                                                                                                                                   | .evel 3, Oπices 35-42                          | This plan is the property of Allam Homes pty   | MYRTLE PLUS-7 DG   | Allam Homes Pty Ltd | INSTRUCTIONS | vvaste o   | Drainage              |            | CAE          | 1:200 |
| MONTEREY                                                                                                                                                                          | CN 003 798 883 BLN 28701.C                     | Allam Homes pty Itd. Under the provisions of   | Classia            | Lot ### Street name | GENERAL:     | F 01.09.20 | Revision/Date/Version | Serial     | Job No       | Sheet |
| Lifestyle COMMUNITIES CAMBEN HAVEN                                                                                                                                                | Ph 02 47322422 Fx 02 47211811 www.allam.com.au | use only as authorised by Allam Homes pty ltd. | Classic            | Suburb (Estate) NSW | HOUSE:       | 0 01.07.20 | A. ##.##.W22          | 1MY7101000 | Job no.      | 01.10 |

NOTE: All Measurements Are Taken From External Edge Of Slab

| WARNING: ALL DRAWINGS TO BE READ IN CONJUNCTION WITH DETAILS. ALL DISCREPANCIES TO BE REPORTED TO DESIGN OFFICE PRIOR TO CONSTRUCTION (ALLAM DESIGN DEPARTMENT) ON (02) 4702 5960 |                                                               |                                  |                     |                       |            |                  |             |  |
|-----------------------------------------------------------------------------------------------------------------------------------------------------------------------------------|---------------------------------------------------------------|----------------------------------|---------------------|-----------------------|------------|------------------|-------------|--|
| Allam Lifestyle Communities Level 3, Offices 36-42 11-13 Brookhollow Ave  ALL RIGHT RESERVED This plan is the property Itd. Copyright in this docu                                | MYRTLE PLUS-7 DG                                              | Site Address Allam Homes Pty Ltd | SITE SIAD SE        | tout Ground           |            | Last Amended CAE | Scale 1:100 |  |
| 11-13 Brookhollow Ave ACN 003 798 883 BLN 28701.C Alam Homes pty lid. Unit the Congright ACT 1988                                                                                 | nent is owned by rithe provisions of dis intended for Classic | Lot ### Street name              | GENERAL: F 01.09.20 | Revision/Date/Version | Serial     | Job No           | Sheet       |  |
| Lifestyle COMMUNITIES  CARDEN MAYEN  WWW.allam.com.au  use only as authorised b                                                                                                   | Allam Homes pty ltd.                                          | Suburb (Estate) NSW              | HOUSE: 0 01.07.20   | A. ##.##.###.V22      | 1MY7101000 | Job no.          | 01.11       |  |

NOTE: GROUND FLOOR RUNNING DIMENSIONS FROM INSIDE OF EDGE BOARD TO & OF PENETRATION

NOTE: FIRST FLOOR
RUNNING DIMENSIONS FROM EXTERNAL
TIMBER FRAME/BRICKWORK TO Q OF
PENETRATION

WARNING: ALL DRAWINGS TO BE READ IN CONJUNCTION WITH DETAILS. ALL DISCREPANCIES TO BE REPORTED TO DESIGN OFFICE PRIOR TO CONSTRUCTION (ALLAM DESIGN DEPARTMENT) ON (02) 4702 5960