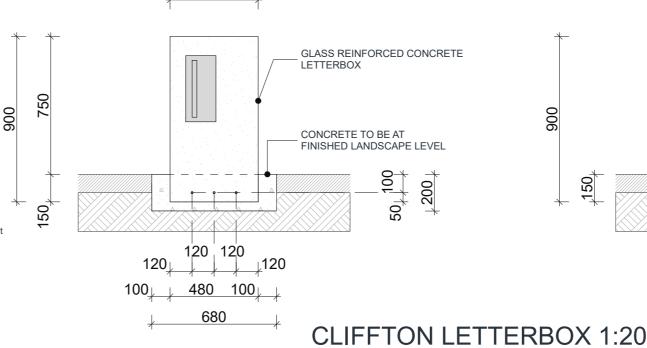

#### PEBBLE AREA:

100mm - 200mm thick layer of consolidated road base.

**ELEVATION** 

480

<sub>1</sub>200<sub>1</sub> 3 / Y10 BAR 300 Long 120mm Centres FINISHED LANDSCAPE LEVEL 680 x 400 x 200 DEEP PREMIX RAPID SET CONCRETE FOOTING 100 200 100

400

**SECTION** 