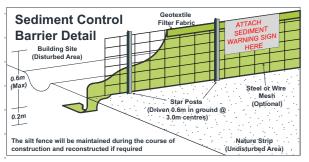

   Retaining Wall Where Required By Builder.
- Provide An Edgeboard Survey To Confirm The Position Of The Home & Finished Floor Levels.
   Provide 1800mm High Chain Wire Temporary Safety Fencing In Accordance With Work Cover Requirements Under The Occupational Health & Safety Act To All Unfenced Boundaries Including