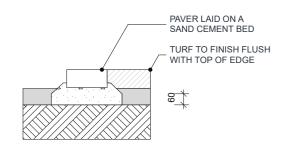

## **GARDEN EDGE DETAIL**

### **BRICK EDGE**

- 50mm thick charcoal Havenbrick on sand and cement mix.